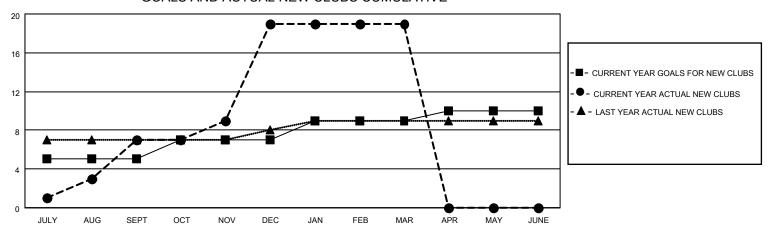

## GOALS AND ACTUAL NEW CLUBS CUMULATIVE

## MONTHLY MEMBERSHIP PROGRESS REPORT

LOCATION INDIA District 322C1 Results as of: 3/31/2021

| Clubs         |               |             |               | Members               |                        |                         |                                                    |  |
|---------------|---------------|-------------|---------------|-----------------------|------------------------|-------------------------|----------------------------------------------------|--|
|               | RESULTS FOR   | R 2020-2021 |               | RESULTS FOR 2020-2021 |                        |                         |                                                    |  |
| QUARTER       | NEW CLUB GOAL | NEW CLUBS   | DROPPED CLUBS | QUARTER MEM           | BER GROWTH NET<br>GOAL | MEMBER GROWTH<br>ACTUAL | DROPPED<br>MEMBERS ACTUAL<br>(including transfers) |  |
| JULY/AUG/SEPT | 5             | 7           | 0             | JULY/AUG/SEPT         | 179                    | 252                     | 57                                                 |  |
| OCT/NOV/DEC   | 2             | 12          | 0             | OCT/NOV/DEC           | 93                     | 588                     | 139                                                |  |
| JAN/FEB/MAR   | 2             | 0           | 16            | JAN/FEB/MAR           | 102                    | 29                      | 268                                                |  |
| APR/MAY/JUNE  | 1             | 0           | 0             | APR/MAY/JUNE          | 88                     | 0                       | 0                                                  |  |