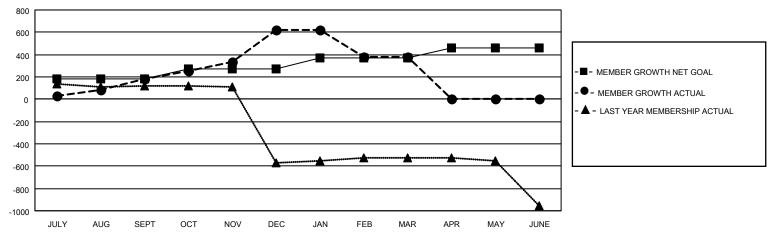

## GOALS AND ACTUAL MEMBERS CUMULATIVE

| DROPPED CLUBS: 16 |     | 76 CLUBS OF 134 ADDED 1 OR MORE<br>NEW MEMBERS | GENDER DISTRIBUTION             |                |       |
|-------------------|-----|------------------------------------------------|---------------------------------|----------------|-------|
|                   |     |                                                | MALE                            | 2,602 (75.79%) |       |
|                   |     |                                                | FEMALE                          | 831 (24.21%)   |       |
| DROPPED MEMBERS   |     |                                                |                                 |                |       |
| DECEASED          | 22  | CLICK HERE FOR CUMULATIVE                      | TOTAL FAMILY UNIT MEMBERS       |                | 1,910 |
| CLUB CANCELLED    | 247 | MEMBERSHIP DATA                                |                                 |                |       |
| OTHER 195         |     |                                                | FAMILY MEMBERS PAYING HALF DUES |                | 1,147 |
| TOTAL             | 464 |                                                |                                 |                |       |

## MONTHLY MEMBERSHIP PROGRESS REPORT

LOCATION INDIA District 322C1 Results as of: 3/31/2021

| Clubs         |               |             |               | Members               |                        |                         |                                                    |  |
|---------------|---------------|-------------|---------------|-----------------------|------------------------|-------------------------|----------------------------------------------------|--|
|               | RESULTS FOR   | R 2020-2021 |               | RESULTS FOR 2020-2021 |                        |                         |                                                    |  |
| QUARTER       | NEW CLUB GOAL | NEW CLUBS   | DROPPED CLUBS | QUARTER MEM           | BER GROWTH NET<br>GOAL | MEMBER GROWTH<br>ACTUAL | DROPPED<br>MEMBERS ACTUAL<br>(including transfers) |  |
| JULY/AUG/SEPT | 5             | 7           | 0             | JULY/AUG/SEPT         | 179                    | 252                     | 57                                                 |  |
| OCT/NOV/DEC   | 2             | 12          | 0             | OCT/NOV/DEC           | 93                     | 588                     | 139                                                |  |
| JAN/FEB/MAR   | 2             | 0           | 16            | JAN/FEB/MAR           | 102                    | 29                      | 268                                                |  |
| APR/MAY/JUNE  | 1             | 0           | 0             | APR/MAY/JUNE          | 88                     | 0                       | 0                                                  |  |